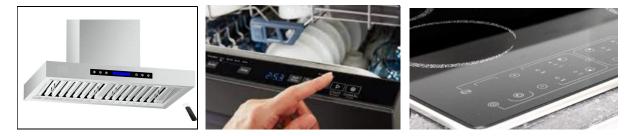

* 1424 Dots                             |
| LCD type                  | Full Viewing Angle, Normally Black, Transmissive type |
| Screen size (inch)        | 7 inch                                                |
| Interface                 | 4-Lanes MIPI Interface                                |
| Drive IC                  | Sitronix—ST7703I                                      |
| Operating Temp.           | -20 ~ +70 deg. C                                      |
| Storage Temp.             | -30 ~ +80 deg. C                                      |
| Brightness                | 400 cd/m2                                             |
| Life time                 | 20000 hrs (25deg.C, IF= 200mA)                        |





## Application:

- Dish washer
- Range hood
- Electronic stove