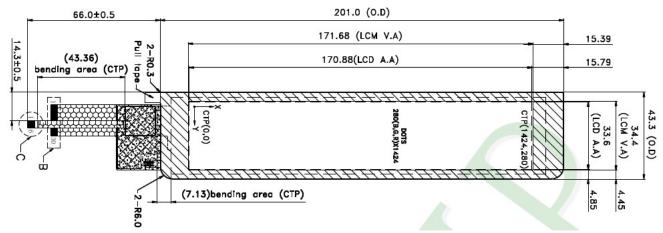

## ■ 7" BAR TYPE TOUCH DISPLAY

| Item                      | Description                                           |
|---------------------------|-------------------------------------------------------|
| <b>Display Resolution</b> | 280 * 3 (RGB) * 1424 Dots                             |
| LCD type                  | Full Viewing Angle, Normally Black, Transmissive type |
| Screen size (inch)        | 7 inch                                                |
| Interface                 | 4-Lanes MIPI Interface                                |
| Drive IC                  | Sitronix—ST7703I                                      |
| Operating Temp.           | -20 ~ +70 deg. C                                      |
| Storage Temp.             | -30 ~ +80 deg. C                                      |
| Brightness                | 400 cd/m2                                             |
| Life time                 | 20000 hrs (25deg.C, IF= 200mA)                        |