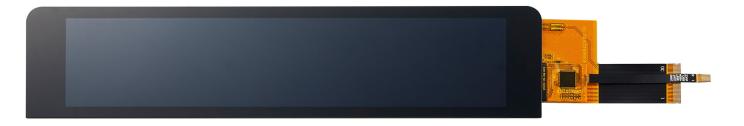

## **Dear Partners:**

Happy New Year. The dragon year is considered one of the luckiest and most influential periods in the Chinese zodiac. Hope it brings best of luck to all of us.

Powertip is introducing bar type display PH280142T001-ZBR which is effective at displaying informative and promotional content as they allow for high-definition images and messages across a large surface area.

Featuring MIPI interface, CTP and 400 nits 20K MTBF.

Preferred application for industrial equipment, home appliance, kitchen supplies with dynamic information and advertising display.

## ■ 7" BAR TYPE TOUCH DISPLAY

| Item                      | Description                                           |
|---------------------------|-------------------------------------------------------|
| <b>Display Resolution</b> | 280 * 3 (RGB) * 1424 Dots                             |
| LCD type                  | Full Viewing Angle, Normally Black, Transmissive type |
| Screen size (inch)        | 7 inch                                                |
| Interface                 | 4-Lanes MIPI Interface                                |
| Drive IC                  | Sitronix—ST7703I                                      |
| Operating Temp.           | -20 ~ +70 deg. C                                      |
| Storage Temp.             | -30 ~ +80 deg. C                                      |
| Brightness                | 400 cd/m2                                             |
| Life time                 | 20000 hrs (25deg.C, IF= 200mA)                        |